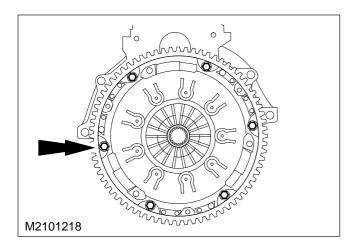

#### Remove

- 1. Detach the clutch from the flywheel.
- Slacken the retaining bolts evenly.
- Remove the clutch pressure plate and the clutch disc.