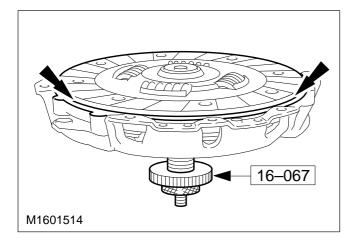

#### 2. Centre the clutch disc.

Centre the clutch disc on the pressure plate and lock it in position with the special tool.