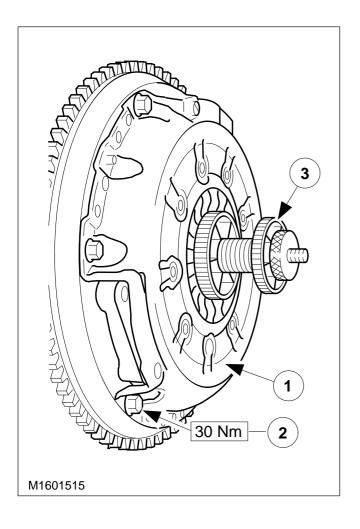

## 3. Fit the clutch disc and the pressure plate.

- 1 Fit the pressure plate with the special tool and the centred clutch disc onto the locating dowels on the flywheel.
- 2 Tighten the retaining bolts of the pressure plate evenly, working diagonally.
- 3 Remove the special tool.