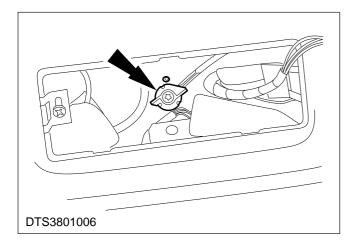

**NOTE:** The antenna mast unscrews from the antenna base.

2. Remove the antenna (one Torx screw).