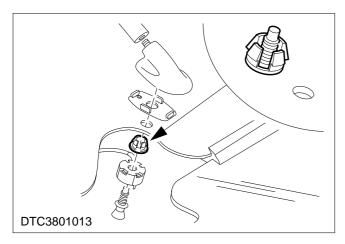

**NOTE:** The antenna mast unscrews from the antenna base.

2. Remove the antenna (one Torx screw).

## Install

3. Refit the components in reverse order.

Ensure the plastic insulator is correctly located in the roof panel before assembling the antenna to the roof.