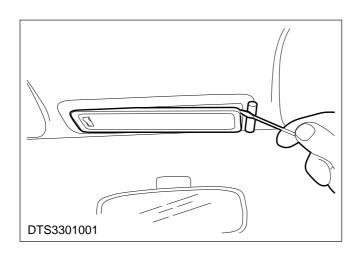

## Remove

CAUTION: Disconnect the battery negative lead.

CAUTION: When disconnecting the multiplug do not pull on the wiring; pull on the multiplug body.

- 1. Prise out and remove the front interior lamp.
  - Use a pad between the screwdriver and the surround to prevent damage.
  - Disconnect the multiplugs.